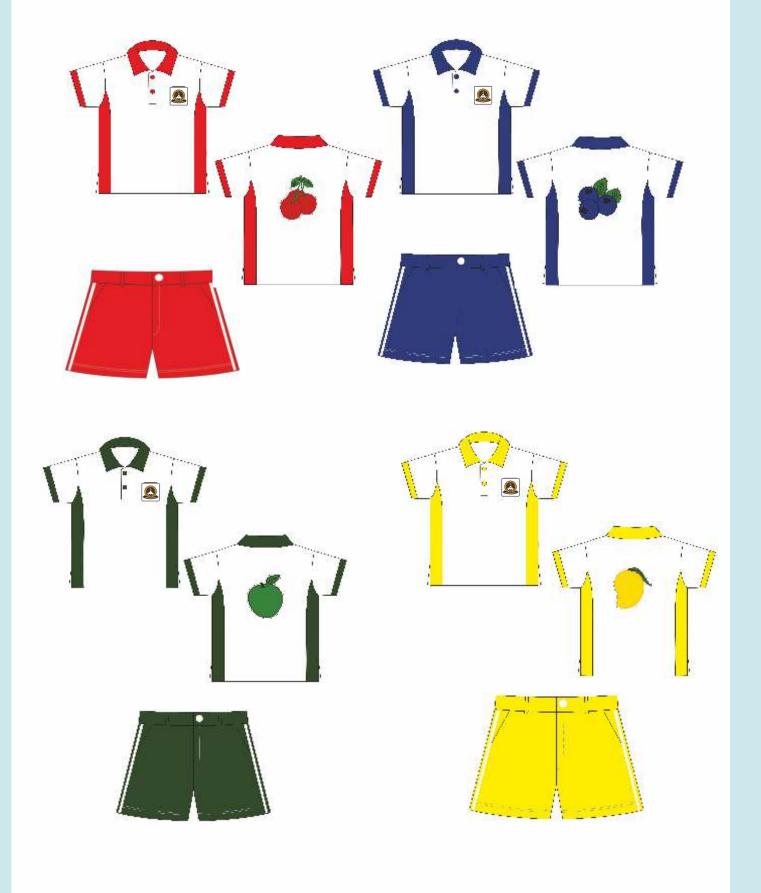

niform Code for Classes V to XII**

# **Boys Regular Uniform**

- 1. Half-sleeved white shirts
- 2. Navy blue full trousers.
- 3. Red and yellow striped necktie
- 4. School Belt
- 5. Navy blue socks
- 6. Black shoes





#### **Uniform Code for Classes V to XII**

# **Boys PT Uniform**

- 1. PT Uniform as per the house allotted.
- 2. White shoes.
- 3. White socks.







#### **Girls**

### Regular Uniform

- 1. White shirt with knee-length navy blue pinafores.
- 2. Red and yellow striped necktie.
- 3. Red ribbons.
- 4. School belt.
- 5. Navy blue socks.
- 6. Black shoes.





## Girls

### **PT Uniform**

- 1. PT uniform as per the house allotted.
- 2. White shoes.
- 3. White socks.
- 4. Ribbons as per the house allotted.







# P.T. UNIFORM CODE FOR CLASSES JR.KG & SR.KG

## **BOYS**



# P.T. UNIFORM CODE FOR CLASSES JR.KG & SR.KG

## **GIRLS**









# P.T. UNIFORM CODE FOR CLASSES I TO XII



# P.T. UNIFORM CODE FOR CLASSES I TO XII