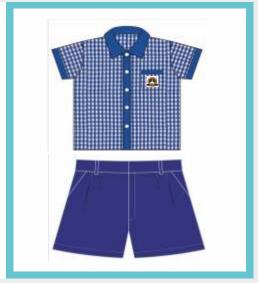

## **SCHOOL UNIFORM CODE**

Uniform Code for Classes Jr.KG & Sr.KG

# **Boys Regular Uniform**

- 1. Navy blue checked shirts.
- 2. Navy blue shorts.
- 3. Navy blue socks.
- 4. Black shoes.