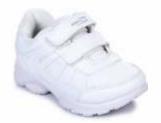

# **Boys PT Uniform**

- 1. PT Uniform as per the house allotted.
- 2. White shoes
- 3. White socks.

# Girls PT Uniform

- 1. PT Uniform as per the house allotted.
- 2. White shoes.
- 3. White socks
- 4. Ribbon as per the house.

# **Boys PT Uniform**

- 1. PT Uniform as per the house allotted.
- 2. White shoes
- 3. White socks

### Girls PT Uniform

- 1. PT uniform as per the house allotted.
- 2. White shoes.
- 3. White socks.
- 4. Ribbons as per the house colour.

# **Boys PT Uniform**

- 1. PT Uniform as per the house allotted.
- 2. White shoes.
- 3. White socks.

### **PT Uniform**

- 1. PT uniform as per the house allotted.
- 2. White shoes.
- 3. White socks.
- 4. Ribbons as per the house allotted.