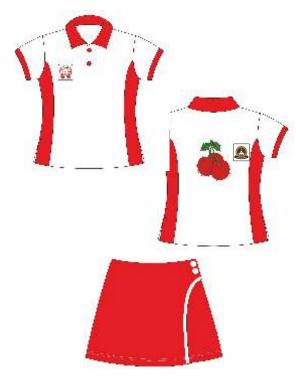

# P.T. UNIFORM CODE FOR CLASSES JR.KG & SR.KG

# P.T. UNIFORM CODE FOR CLASSES I TO XII