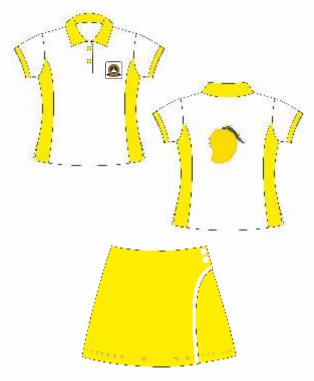

# P.T. UNIFORM CODE FOR CLASSES JR.KG & SR.KG

# P.T. UNIFORM CODE FOR CLASSES I TO XII