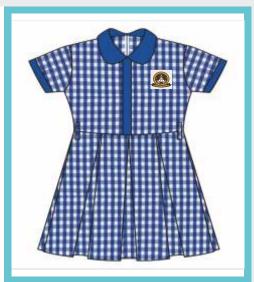

### Regular Uniform

- 1. Navy blue checked pinafore for girls.
- 2. Red Ribbon
- 3. Navy blue socks
- 4. Black shoes.