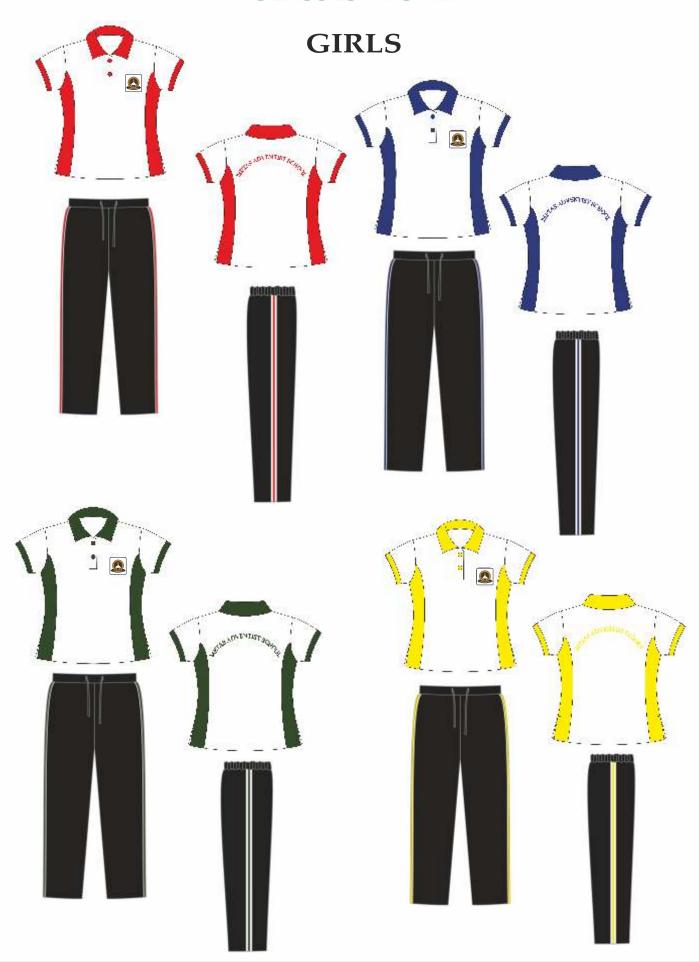

# P.T. UNIFORM CODE FOR CLASSES I TO XII

## **GIRLS**

# Girls PT Uniform

- 1. PT Uniform as per the house allotted.
- 2. White shoes.
- 3. White socks
- 4. Ribbon as per the house.

### Girls PT Uniform

- 1. PT uniform as per the house allotted.
- 2. White shoes.
- 3. White socks.
- 4. Ribbons as per the house colour.

### **PT Uniform**

- 1. PT uniform as per the house allotted.
- 2. White shoes.
- 3. White socks.
- 4. Ribbons as per the house allotted.