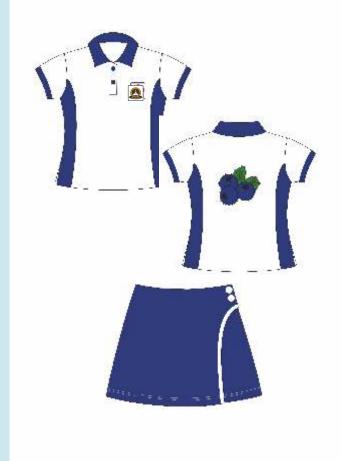

# P.T. UNIFORM CODE FOR CLASSES JR.KG & SR.KG

# P.T. UNIFORM CODE FOR CLASSES I TO XII