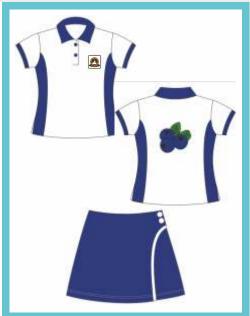

## METAS ADVENTIST SCHOOL

(Affiliated to CISCE, New Delhi)

Post Box No. 24, Athwalines, Surat-395001, Gujarat. Ph.: 0261-7160207/7160208

## **SCHOOL UNIFORM CODE**

Uniform Code for Classes Jr.KG & Sr.KG

# **Boys Regular Uniform**

- 1. Navy blue checked shirts.
- 2. Navy blue shorts.
- 3. Navy blue socks.
- 4. Black shoes.







# **Boys PT Uniform**

- 1. PT Uniform as per the house allotted.
- 2. White shoes
- 3. White socks.







#### Girls

### Regular Uniform

- 1. Navy blue checked pinafore for girls.
- 2. Red Ribbon
- 3. Navy blue socks
- 4. Black shoes.







### Uniform Code for Classes Jr.KG & Sr.KG

# Girls PT Uniform

- 1. PT Uniform as per the house allotted.
- 2. White shoes.
- 3. White socks
- 4. Ribbon as per the house.







## **Uniform Code for Classes I to IV**

# **Boys Regular Uniform**

- 1. Half-sleeved white shirts
- 2. Navy blue shorts.
- 3. Red and yellow striped necktie
- 4. School Belt
- 5. Navy blue socks
- 6. Black shoes





# **Boys PT Uniform**

- 1. PT Uniform as per the house allotted.
- 2. White shoes
- 3. White socks







#### **Uniform Code for Classes I to IV**

#### Girls

### Regular Uniform

- 1. White shirt with knee-length navy blue pinafores.
- 2. Red and yellow striped necktie.
- 3. Red ribbons.
- 4. School belt.
- 5. Black shoes.





### Girls PT Uniform

- 1. PT uniform as per the house allotted.
- 2. White shoes.
- 3. White socks.
- 4. Ribbons as per the house colour.







## **Uniform Code for Classes V to XII**

# **Boys Regular Uniform**

- 1. Half-sleeved white shirt