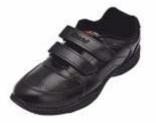

# **Boys Regular Uniform**

- 1. Navy blue checked shirts.
- 2. Navy blue shorts.
- 3. Navy blue socks.
- 4. Black shoes.

### Regular Uniform

- 1. Navy blue checked pinafore for girls.
- 2. Red Ribbon
- 3. Navy blue socks
- 4. Black shoes.

### Regular Uniform

- 1. White shirt with knee-length navy blue pinafores.
- 2. Red and yellow striped necktie.
- 3. Red ribbons.
- 4. School belt.
- 5. Black shoes.

### Regular Uniform

- 1. White shirt with knee-length navy blue pinafores.
- 2. Red and yellow striped necktie.
- 3. Red ribbons.
- 4. School belt.
- 5. Navy blue socks.
- 6. Black shoes.