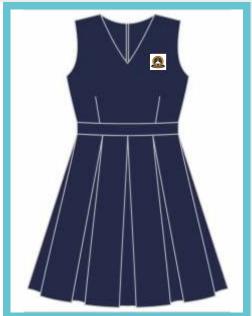

### Regular Uniform

- 1. White shirt with knee-length navy blue pinafores.
- 2. Red and yellow striped necktie.
- 3. Red ribbons.
- 4. School belt.
- 5. Navy blue socks.
- 6. Black shoes.