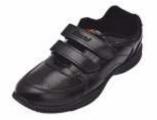

# **Boys Regular Uniform**

- 1. Navy blue checked shirts.
- 2. Navy blue shorts.
- 3. Navy blue socks.
- 4. Black shoes.

# **Boys Regular Uniform**

- 1. Half-sleeved white shirts
- 2. Navy blue shorts.
- 3. Red and yellow striped necktie
- 4. School Belt
- 5. Navy blue socks
- 6. Black shoes

# **Boys Regular Uniform**

- 1. Half-sleeved white shirts
- 2. Navy blue full trousers.
- 3. Red and yellow striped necktie
- 4. School Belt
- 5. Navy blue socks
- 6. Black shoes