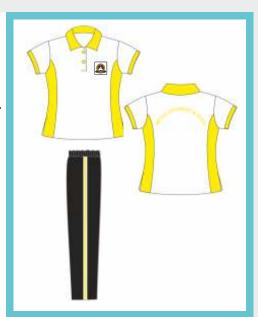

ite socks.
- 4. Ribbons as per the house colour.







## **Uniform Code for Classes V to XII**

# **Boys Regular Uniform**

- 1. Half-sleeved white shirts
- 2. Navy blue full trousers.
- 3. Red and yellow striped necktie
- 4. School Belt
- 5. Navy blue socks
- 6. Black shoes





#### **Uniform Code for Classes V to XII**

# **Boys PT Uniform**

- 1. PT Uniform as per the house allotted.
- 2. White shoes.
- 3. White socks.







#### **Girls**

### Regular Uniform

- 1. White shirt with knee-length navy blue pinafores.
- 2. Red and yellow striped necktie.
- 3. Red ribbons.
- 4. School belt.
- 5. Navy blue socks.
- 6. Black shoes.





## Girls

### **PT Uniform**

- 1. PT uniform as per the house allotted.
- 2. White shoes.
- 3. White socks.
- 4. Ribbons as per the house allotted.







# P.T. UNIFORM CODE FOR CLASSES JR.KG & SR.KG

## **BOYS**



# P.T. UNIFORM CODE FOR CLASSES JR.KG & SR.KG

## **GIRLS**









# P.T. UNIFORM CODE FOR CLASSES I TO XII



# P.T. UNIFORM CODE FOR CLASSES I TO XII