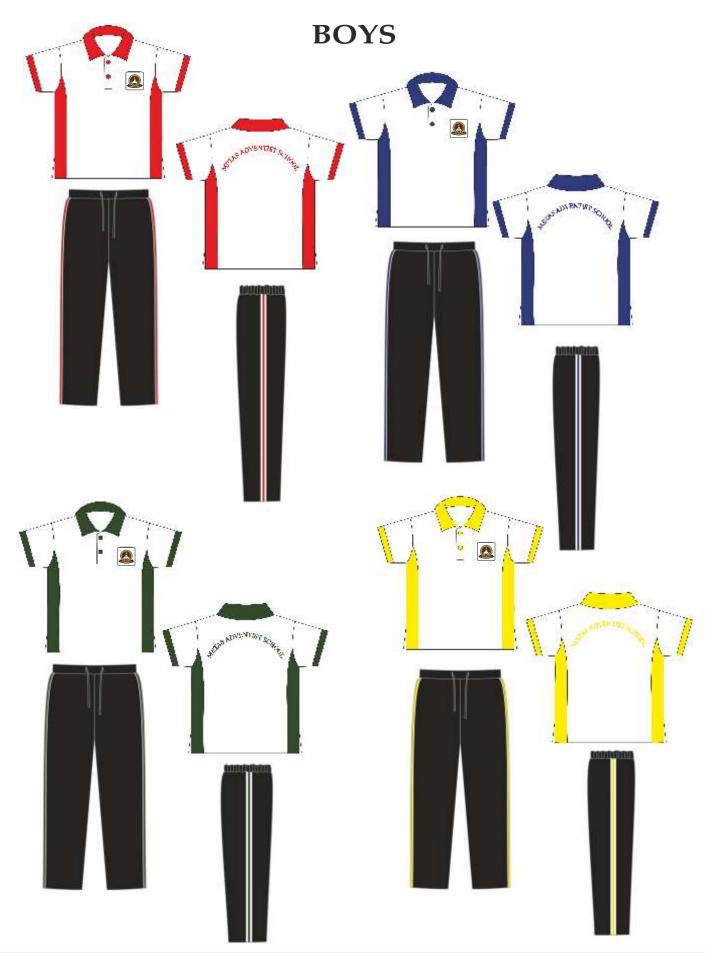

# P.T. UNIFORM CODE FOR CLASSES I TO XII

## **BOYS**

# **Boys PT Uniform**

- 1. PT Uniform as per the house allotted.
- 2. White shoes
- 3. White socks.

# **Boys PT Uniform**

- 1. PT Uniform as per the house allotted.
- 2. White shoes
- 3. White socks

# **Boys PT Uniform**

- 1. PT Uniform as per the house allotted.
- 2. White shoes.
- 3. White socks.