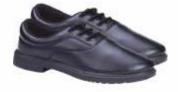

### Regular Uniform

- 1. White shirt with knee-length navy blue pinafores.
- 2. Red and yellow striped necktie.
- 3. Red ribbons.
- 4. School belt.
- 5. Black shoes.

### Regular Uniform

- 1. White shirt with knee-length navy blue pinafores.
- 2. Red and yellow striped necktie.
- 3. Red ribbons.
- 4. School belt.
- 5. Navy blue socks.
- 6. Black shoes.