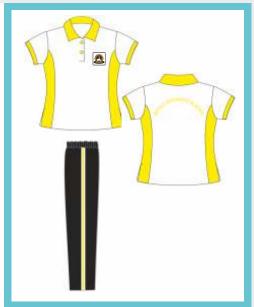

### **PT Uniform**

- 1. PT uniform as per the house allotted.
- 2. White shoes.
- 3. White socks.
- 4. Ribbons as per the house allotted.