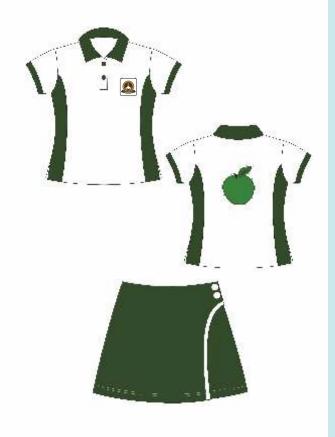

# P.T. UNIFORM CODE FOR CLASSES JR.KG & SR.KG

# P.T. UNIFORM CODE FOR CLASSES I TO XII