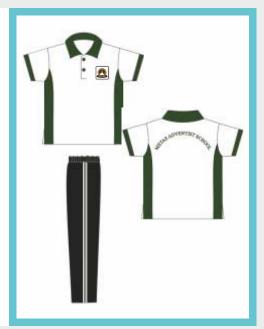

# **Boys PT Uniform**

- 1. PT Uniform as per the house allotted.
- 2. White shoes
- 3. White socks.

# **Boys PT Uniform**

- 1. PT Uniform as per the house allotted.
- 2. White shoes
- 3. White socks

### Girls PT Uniform

- 1. PT uniform as per the house allotted.
- 2. White shoes.
- 3. White socks.
- 4. Ribbons as per the house colour.

# **Boys PT Uniform**

- 1. PT Uniform as per the house allotted.
- 2. White shoes.
- 3. White socks.

### **PT Uniform**

- 1. PT uniform as per the house allotted.
- 2. White shoes.
- 3. White socks.
- 4. Ribbons as per the house allotted.