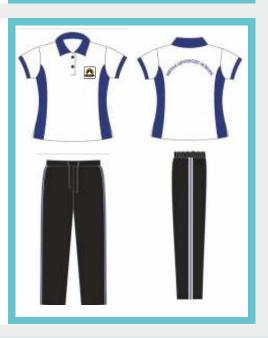

# Girls PT Uniform

- 1. PT Uniform as per the house allotted.
- 2. White shoes.
- 3. White socks
- 4. Ribbon as per the house.

### Girls PT Uniform

- 1. PT uniform as per the house allotted.
- 2. White shoes.
- 3. White socks.
- 4. Ribbons as per the house colour.

### **PT Uniform**

- 1. PT uniform as per the house allotted.
- 2. White shoes.
- 3. White socks.
- 4. Ribbons as per the house allotted.