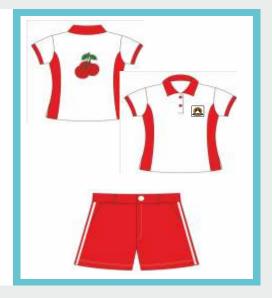

## METAS ADVENTIST SCHOOL

(Affiliated to CISCE, New Delhi)

Post Box No. 24, Athwalines, Surat-395001, Gujarat. Ph.: 0261-7160207/7160208

## **SCHOOL UNIFORM CODE**

Uniform Code for Classes Jr.KG & Sr.KG

# **Boys Regular Uniform**

- 1. Navy blue checked shirts.
- 2. Navy blue shorts.
- 3. Navy blue socks.
- 4. Black shoes.







# **Boys PT Uniform**

- 1. PT Uniform as per the house allotted.
- 2. White shoes
- 3. White socks.







#### Girls

### Regular Uniform

- 1. Navy blue checked pinafore for girls.
- 2. Red Ribbon
- 3. Navy blue socks
- 4. Black shoes.







### Uniform Code for Classes Jr.KG & Sr.KG

# Girls PT Uniform

- 1. PT Uniform as per the house allotted.
- 2. White shoes.
- 3. White socks
- 4. Ribbon as per the house.







## **Uniform Code for Classes I to IV**

# **Boys Regular Uniform**

- 1. Half-sleeved white shirts
- 2. Navy blue shorts.
- 3. Red and yellow striped necktie
- 4. School Belt
- 5. Navy blue socks
- 6. Black shoes





# **Boys PT Uniform**

- 1. PT Uniform as per the house allotted.
- 2. White shoes
- 3. White socks







#### **Uniform Code for Classes I to IV**

#### Girls

### Regular Uniform

- 1. White shirt with knee-length navy blue pinafores.
- 2. Red and yellow stri