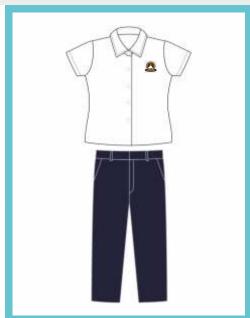

### Regular Uniform

- 1. White shirt with knee-length navy blue pinafores.
- 2. Red and yellow striped necktie.
- 3. Red ribbons.
- 4. School belt.
- 5. Black shoes.

### Regular Uniform

- 1. White shirt with knee-length navy blue pinafores.
- 2. Red and yellow striped necktie.
- 3. Red ribbons.
- 4. School belt.
- 5. Navy blue socks.
- 6. Black shoes.