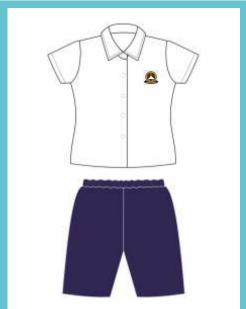

### Regular Uniform

- 1. Navy blue checked pinafore for girls.
- 2. Red Ribbon
- 3. Navy blue socks
- 4. Black shoes.

### Uniform Code for Classes Jr.KG & Sr.KG