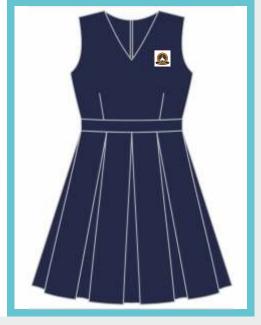

### Regular Uniform

- 1. Navy blue checked pinafore for girls.
- 2. Red Ribbon
- 3. Navy blue socks
- 4. Black shoes.

### Regular Uniform

- 1. White shirt with knee-length navy blue pinafores.
- 2. Red and yellow striped necktie.
- 3. Red ribbons.
- 4. School belt.
- 5. Black shoes.

### Regular Uniform

- 1. White shirt with knee-length navy blue pinafores.
- 2. Red and yellow striped necktie.
- 3. Red ribbons.
- 4. School belt.
- 5. Navy blue socks.
- 6. Black shoes.